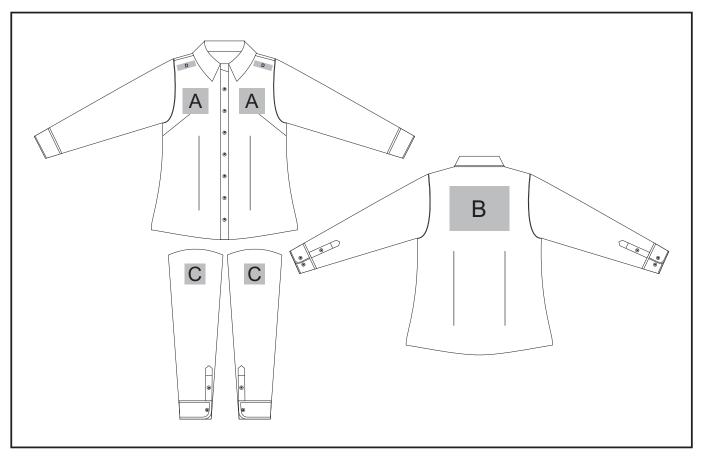

# **Branding Options:**

#### **Position A**

- 1. Embroidery (EMB) 9 colours Size: 100mm diameter
- 2. Screen Print (SC) 1 colours Size: 100mm wide x 60mm high
- 3. Digital Transfer Clothing (DTC) Full colour Size: 100mm wide x 100mm high

## **Position B**

- 1. Embroidery (EMB) 9 colours Size: 200mm wide x 150mm high
- 2. Screen Print (SC) 1 colours Size: 200mm wide x 150mm high
- 3. Digital Transfer Clothing (DTC) Full colour Size: 210mm wide x 148mm high

## **Position C**

- 1. Embroidery (EMB) 9 colours Size: 80mm diameter
- 2. Screen Print (SC) 1 colours Size: 60mm wide x 60mm high
- 3. Digital Transfer Clothing (DTC) Full colour Size: 80mm wide x 80mm high